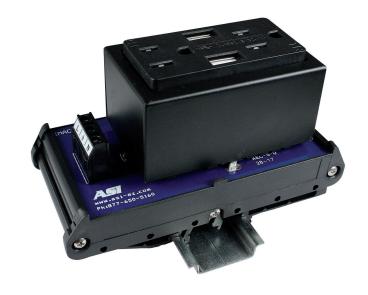

## Dual USB Type A Charger & AC Outlet Receptacle, 5 A/5 Vdc USB, 15A AC Outlet IMACP02-USBC-5.0-B

**Connection Type** - Dual AC Receptacles with Two Integrated USB Chargers

**DIN Rail Mountable Design** - No need to drill and tap holes to mount

**Finger Safe Connections** - Allows for increased safety during maintenance

**Interface Module Design** - Aesthetically pleasing, to other ASI interface modules uniform appearance

**Labeling Option** - Write on label for easy identification

**Clear Marking** - Terminals are clearly and permanently marked to prevent wiring errors

Terminal Block Wire Range: 30-12 AWG

Voltage: 125 Vac / 15 Vdc

Current: 15 A / 5 A

Wire Termination: Screw Clamp

Ratings: E227526

## **Dimensions:**

2.65" x 2.81" x 3.62"

**Mounts In Equipment Cabinets -** *Ideal for mounting in equipment cabinets where AC power and USB recharging is required, i.e., cellphones, tablets, laptop computers, test equipment, analyzers, electrical tools, etc.*