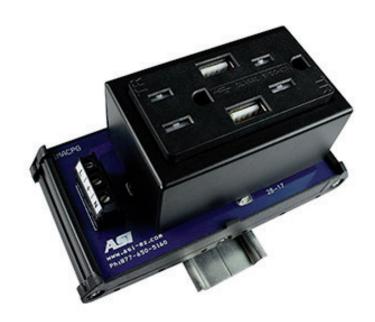

## Dual USB Type A Charger & AC Outlet Receptacle, 5 A/5 Vdc USB, 15A AC Outlet IMACP02-USBC-5.0-B

**Connection Type** - Dual AC Receptacles with Two Integrated USB Chargers

**DIN Rail Mountable Design** - No need to drill and tap holes to mount

**Finger Safe Connections** - Allows for increased safety during maintenance

**Interface Module Design** - Aesthetically pleasing, to other ASI interface modules uniform appearance

**Labeling Option** - Write on label for easy identification

**Clear Marking** - Terminals are clearly and permanently marked to prevent wiring errors

Terminal Block Wire Range: 30-12 AWG

Voltage: 125 Vac / 15 Vdc

Current: 15 A / 5 A

Wire Termination: Screw Clamp

Ratings: E227526

## **Dimensions:**

2.65" x 2.81" x 3.62"

**Mounts In Equipment Cabinets -** *Ideal for mounting in equipment cabinets where AC power and USB recharging is required, i.e., cellphones, tablets, laptop computers, test equipment, analyzers, electrical tools, etc.*